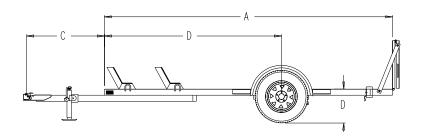

## **Dimensions**

| Length | A    | В   | С   | D   | Е   |
|--------|------|-----|-----|-----|-----|
| 12'    | 144" | 89" | 40" | 16" | 82" |